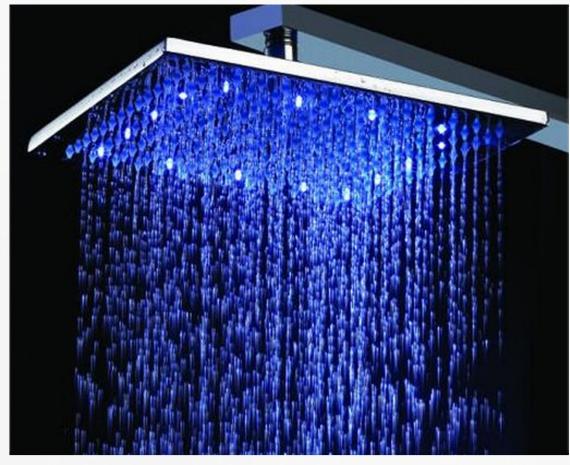

## Temperature determine illumination

Illuminate heated floors, wash bowls, showers with LED strips that change colours depending on temperature. Staggering effect!

#### **Analog sensors**

Light colours match bathtub water temperature or weather outside? Connect it to the sensor and make it happen.