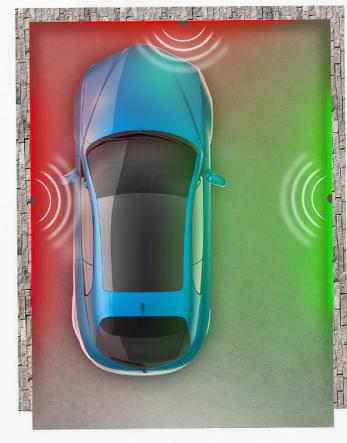

## Garage parking master

You can create lighted parking guidance in your garage using colour LED strips and analog proximity sensors. Illuminated colour will change depending on distance to the walls.

ROCKAUTOMATION \*
Distance sensor