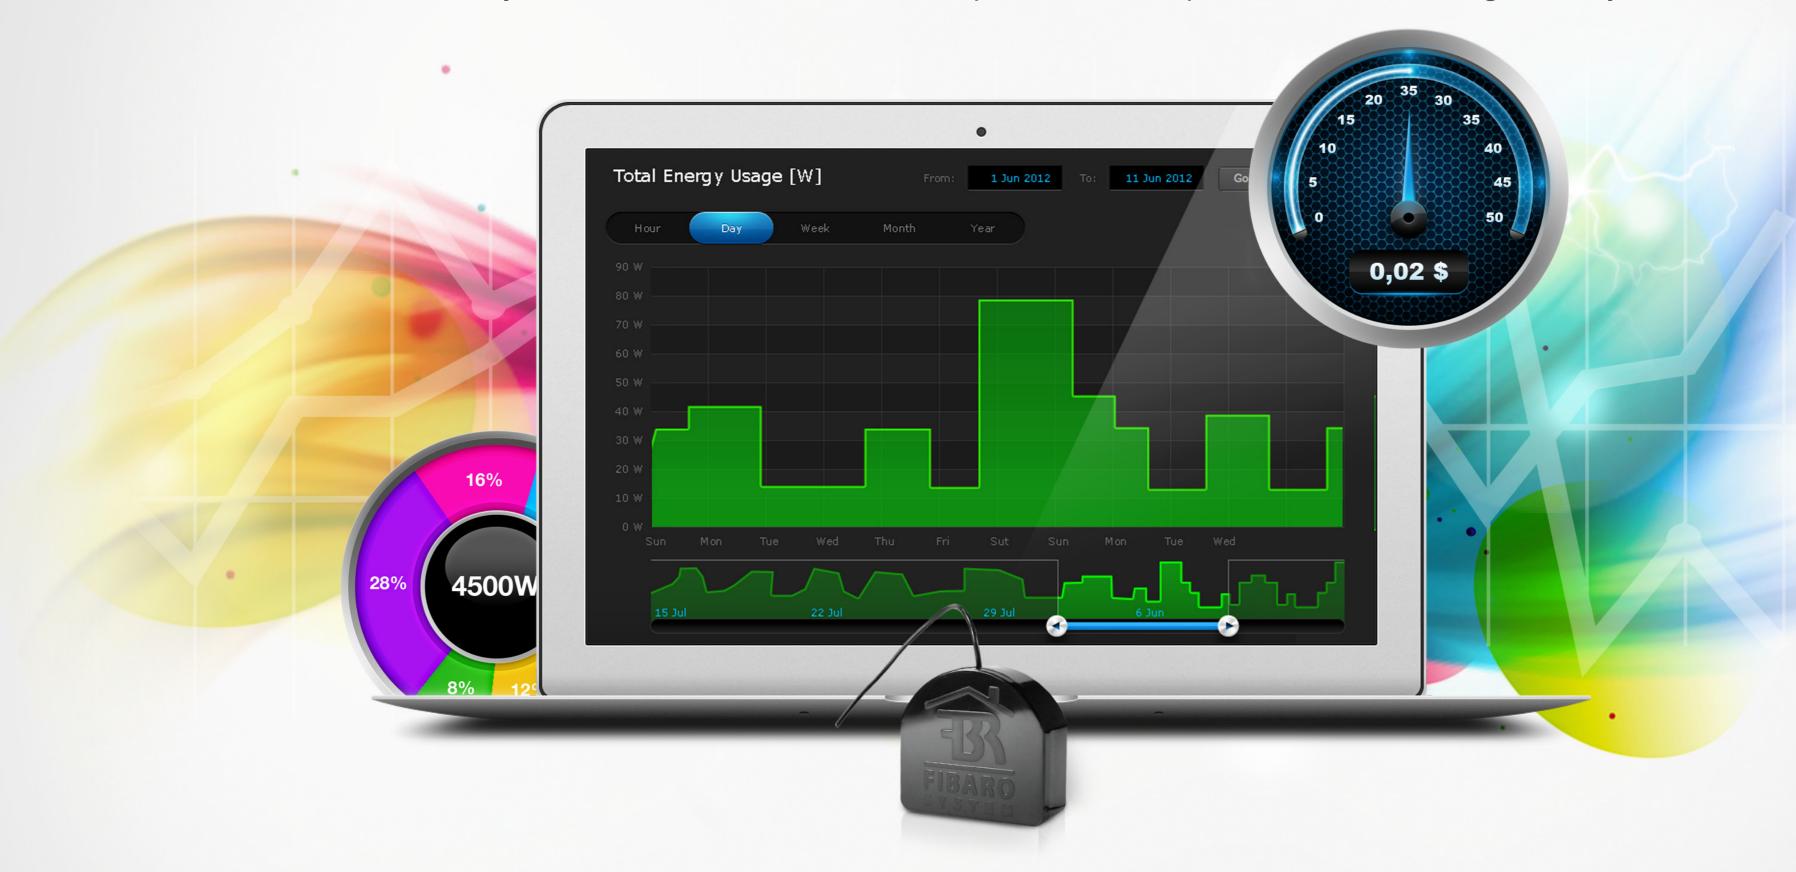

## Live power consumption monitoring

RGBW Controller allows you to manage and monitor energy consumption connected to the LED strips. Four channels allow for total or independent measurements of energy consumption. When connected with the HC2 you can check the live real-time power consumption and review usage history.