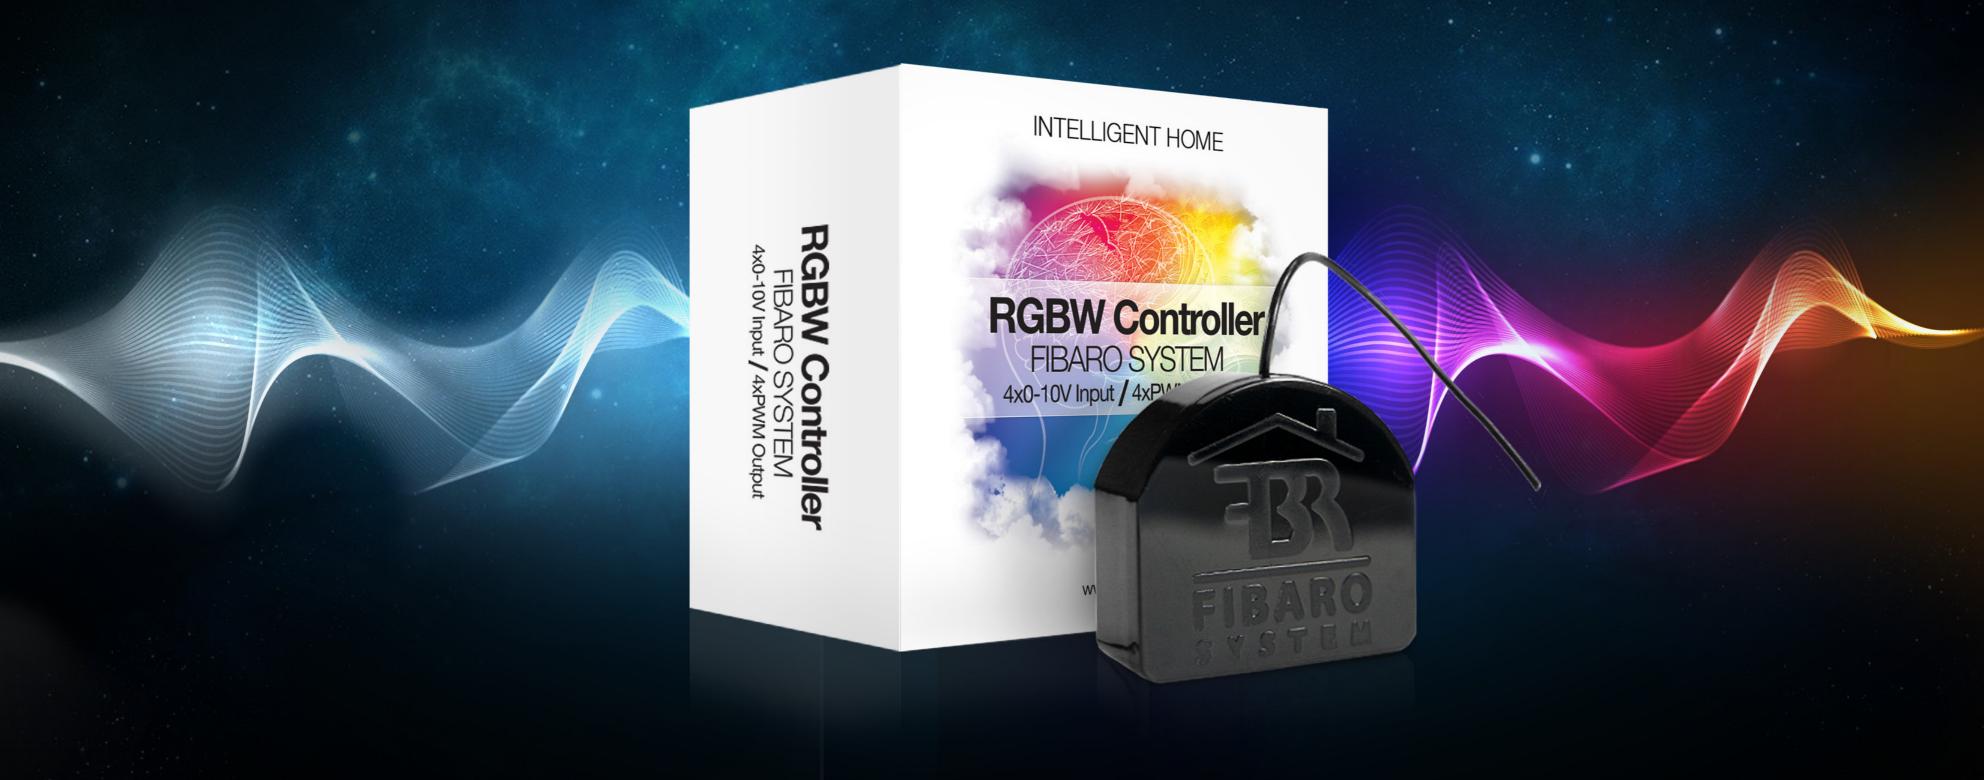

## Unearthly potential

Fibaro RGBW Controller is a one of a kind, advanced wireless 4-colour LED strip controller.

Apart from traditional RGB channels, it also supports the additional white light channel, which allows for adding pastel to the colour scheme.

## Unearthly potential

#### **RGB or RGBW?**

Fibaro RGBW Controller controls 3 as well as a 4 colour LED strips giving you millions of light colour options.

#### **Analog sensors**

Fibaro RGBW Controller has four analog inputs supporting any sensors, operating within 0-10V range.

#### Four output channels

Four output channels allow for connecting and independently controlling each of the connected light sources.