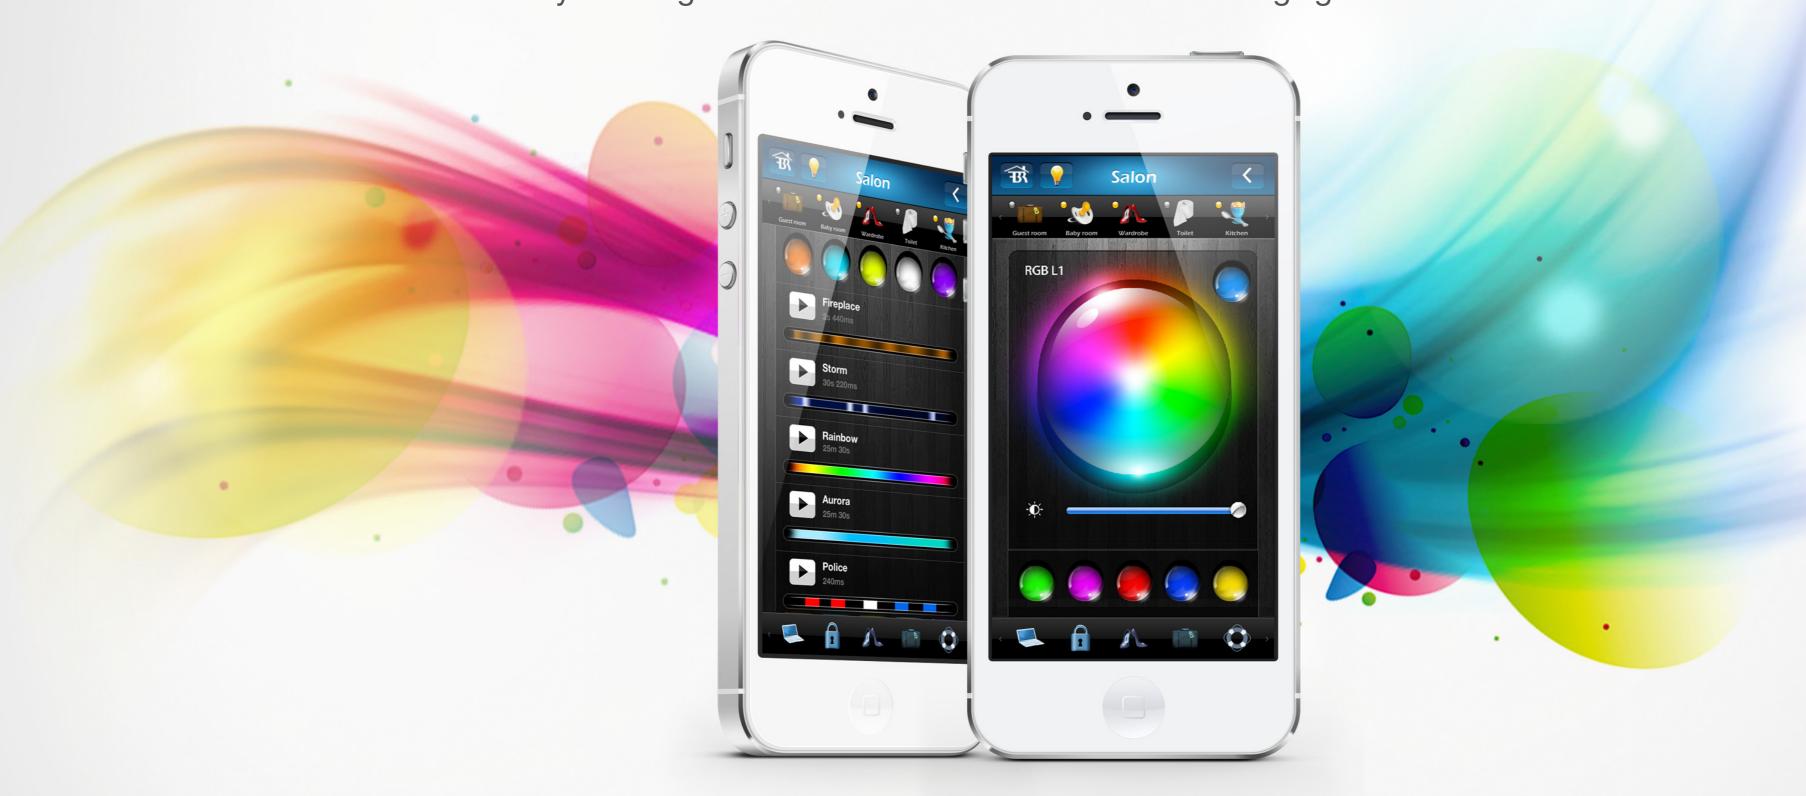

#### **Choose favourite colour**

We have created an intuitive interface for your smartphone or tablet, making choosing your favourite colour for each lighting zone child's play.

## Create your own colour compositions...

Configuration interface lets you define any lighting colour, change its saturation, set predefined colours from mobile devices, start programs, assign interior colours to specified user or use LED strips for reporting alarm events recorded by Fibaro Home Center built-in alarm system.

## ...or use one of predefined colour schemes

We designed four predefined lighting scenes with amazing animation.

Immerse yourself in an atmosphere of warmth with light simulating a lit fireplace, or feel the magic of an inspirational morning in the colours of the morning dawn. Be sure to check the unique magic of colours in the animation that simulates a storm. We care about your safety by creating animation that simulates beacon warning lights.