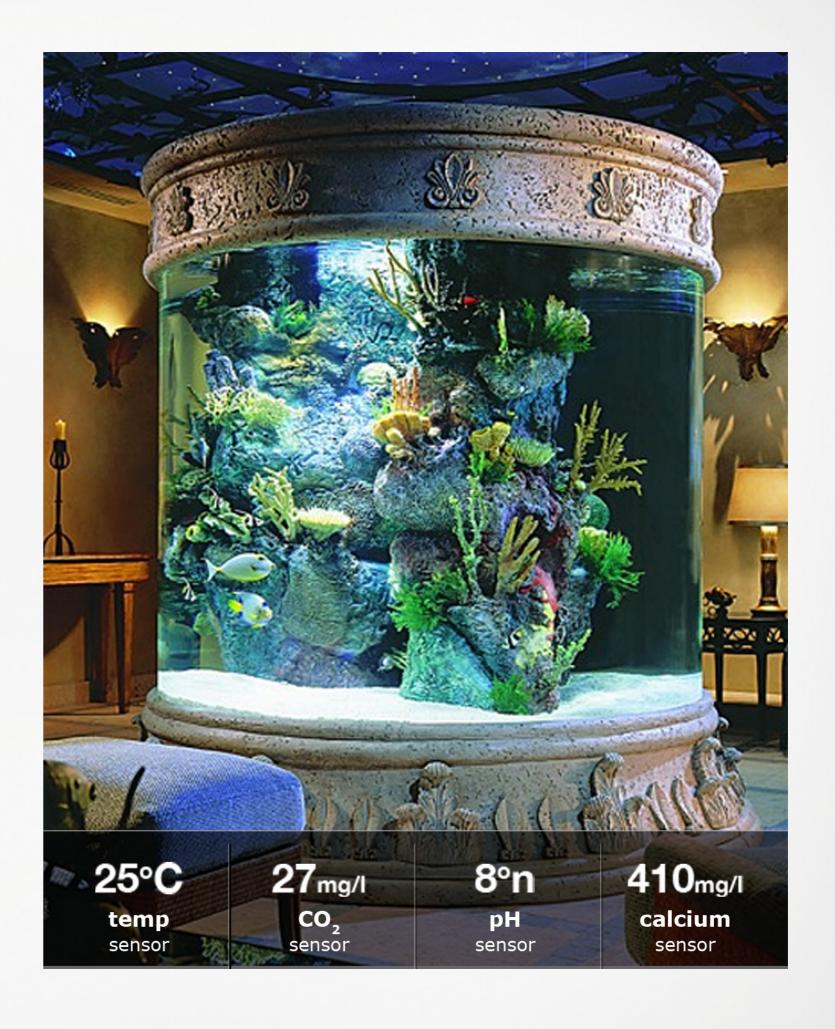

## Fish tank monitoring

Fibaro RGBW Controller supports sensors which let you monitor water temperature,  $CO_2$  levels crucial for proper plant growth, pH levels appropriate for fishes or calcium levels. Fibaro RGBW Controller allows for monitoring four parameters which notify the user if any changes occur by push / sms / email or flashing light colours.

#### Recommended sensors

CO<sup>2</sup> sensor\*

Temperature sensor\*

Calcium sensor\*

**pH** sensor\*

<sup>\*</sup> Jumo dTrans CR02 versatile water parameters transmiter