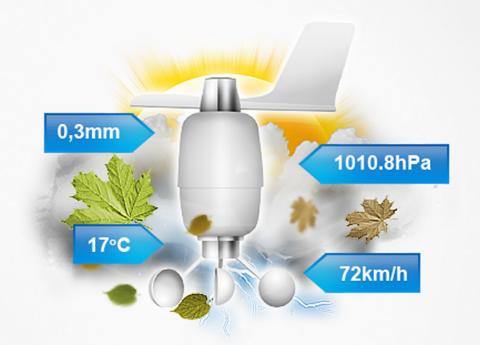

## with analog sensors

Fibaro RGBW Controller supports up to four analog sensors, providing Fibaro Home Center 2 with more information to control your Fibaro System, giving you comfort and security.

# Moonlight will help you save electricity

Garden lighting not only looks good after dark but it also increases you and your family's safety.

Garden lights intensity may be adjusted to match ambient lighting intensity with a light sensor connected to a Fibaro RGBW Controller.

### Sensors determine illumination

Use sensors to match light intensity to conditions outside. Lights may be turned on automatically when it starts getting dark and it's intensity will increase after the sunset.