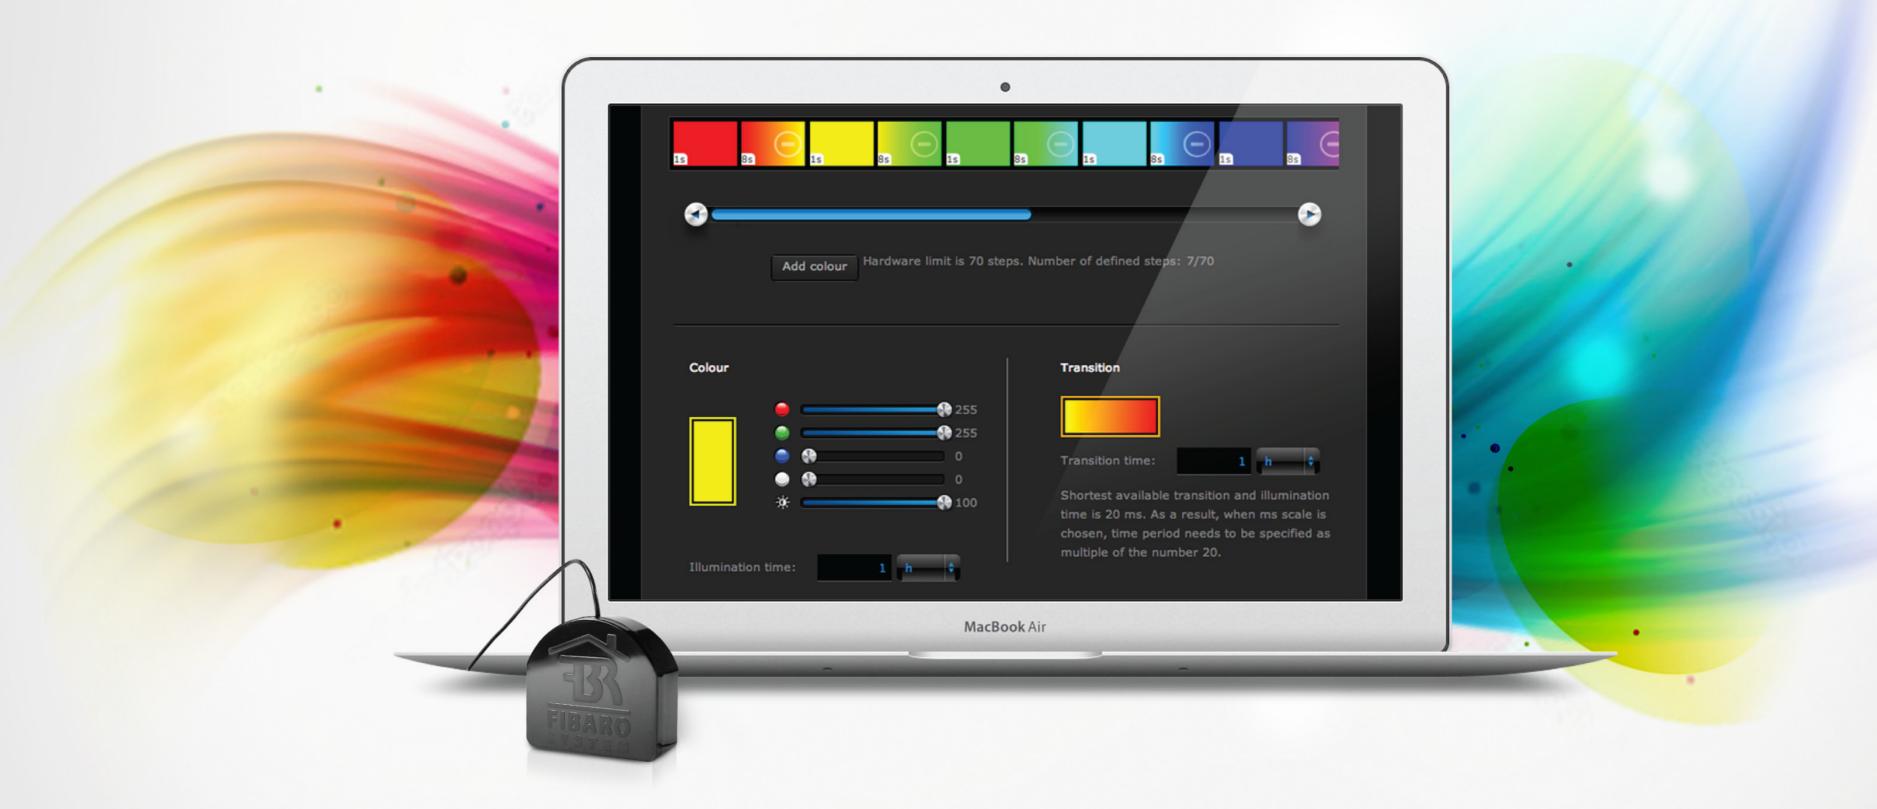

## Create your own colour compositions...

Configuration interface lets you define any lighting colour, change its saturation, set predefined colours from mobile devices, start programs, assign interior colours to specified user or use LED strips for reporting alarm events recorded by Fibaro Home Center built-in alarm system.

## ...or use one of predefined colour schemes

We designed four predefined lighting scenes with amazing animation.

Immerse yourself in an atmosphere of warmth with light simulating a lit fireplace, or feel the magic of an inspirational morning in the colours of the morning dawn. Be sure to check the unique magic of colours in the animation that simulates a storm. We care about your safety by creating animation that simulates beacon warning lights.