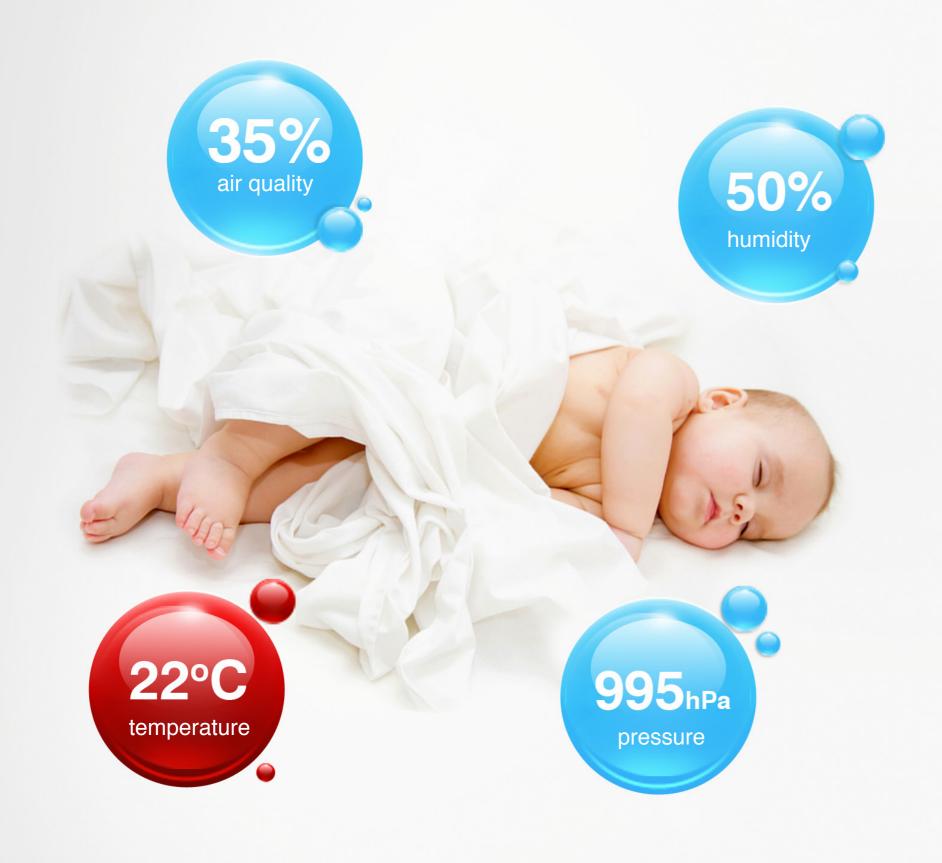

### Best child care

Use Fibaro RGBW Controller to continuously monitor conditions in your child's room. Connect four analog sensors and monitor air quality, humidity, pressure and temperature.

#### Recommended sensors

GIRA Instabus EIB/KNX
Air quality

Inside humidity sensor

PRODUAL KLH-100
Inside temperature sensor

COMET SYSTEM T2214
Air pressure sensor