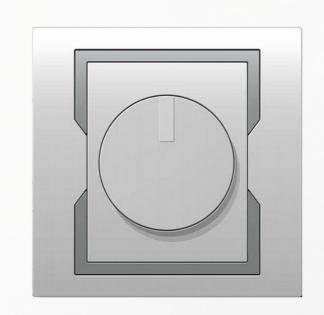

#### Wall switches

Set desired light colour manually, mixing colours using wall switches.

#### **Potentiometers**

Potentiometer is a rainbow in your hand.
Choose any colour you wish to suit your mood.