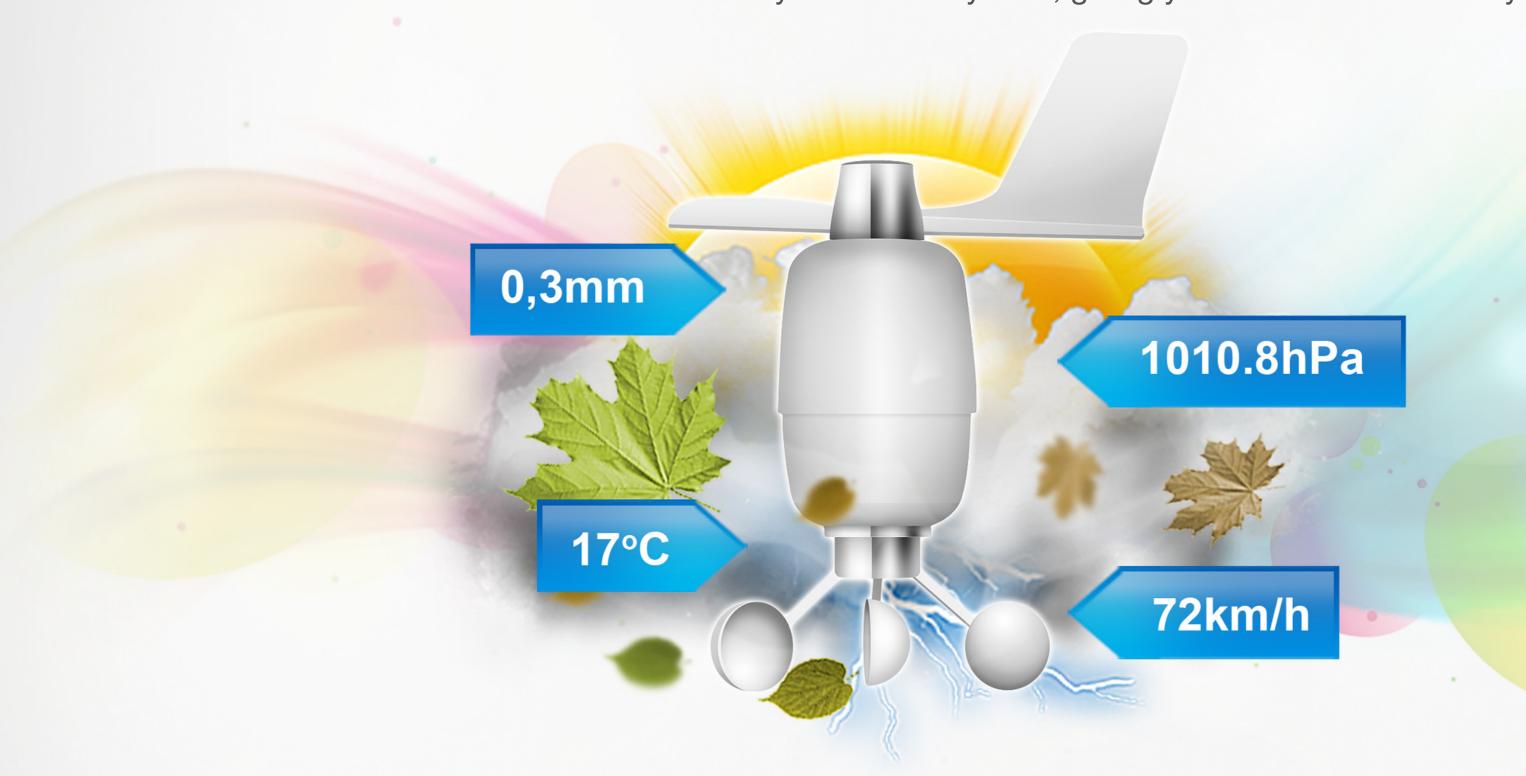

## with analog sensors

Fibaro RGBW Controller supports up to four analog sensors, providing Fibaro Home Center 2 with more information to control your Fibaro System, giving you comfort and security.

### House alerts with colours

Your intelligent house reacts to anything happening around and informs you about it with colours of light. Use Fibaro RGBW Controller not only to arrange interior lighting schemes but also to inform you about any event you can imagine. Thanks to four analog inputs, Fibaro RGBW Controller may be connected to four independent analog sensors operating in 0-10V range.