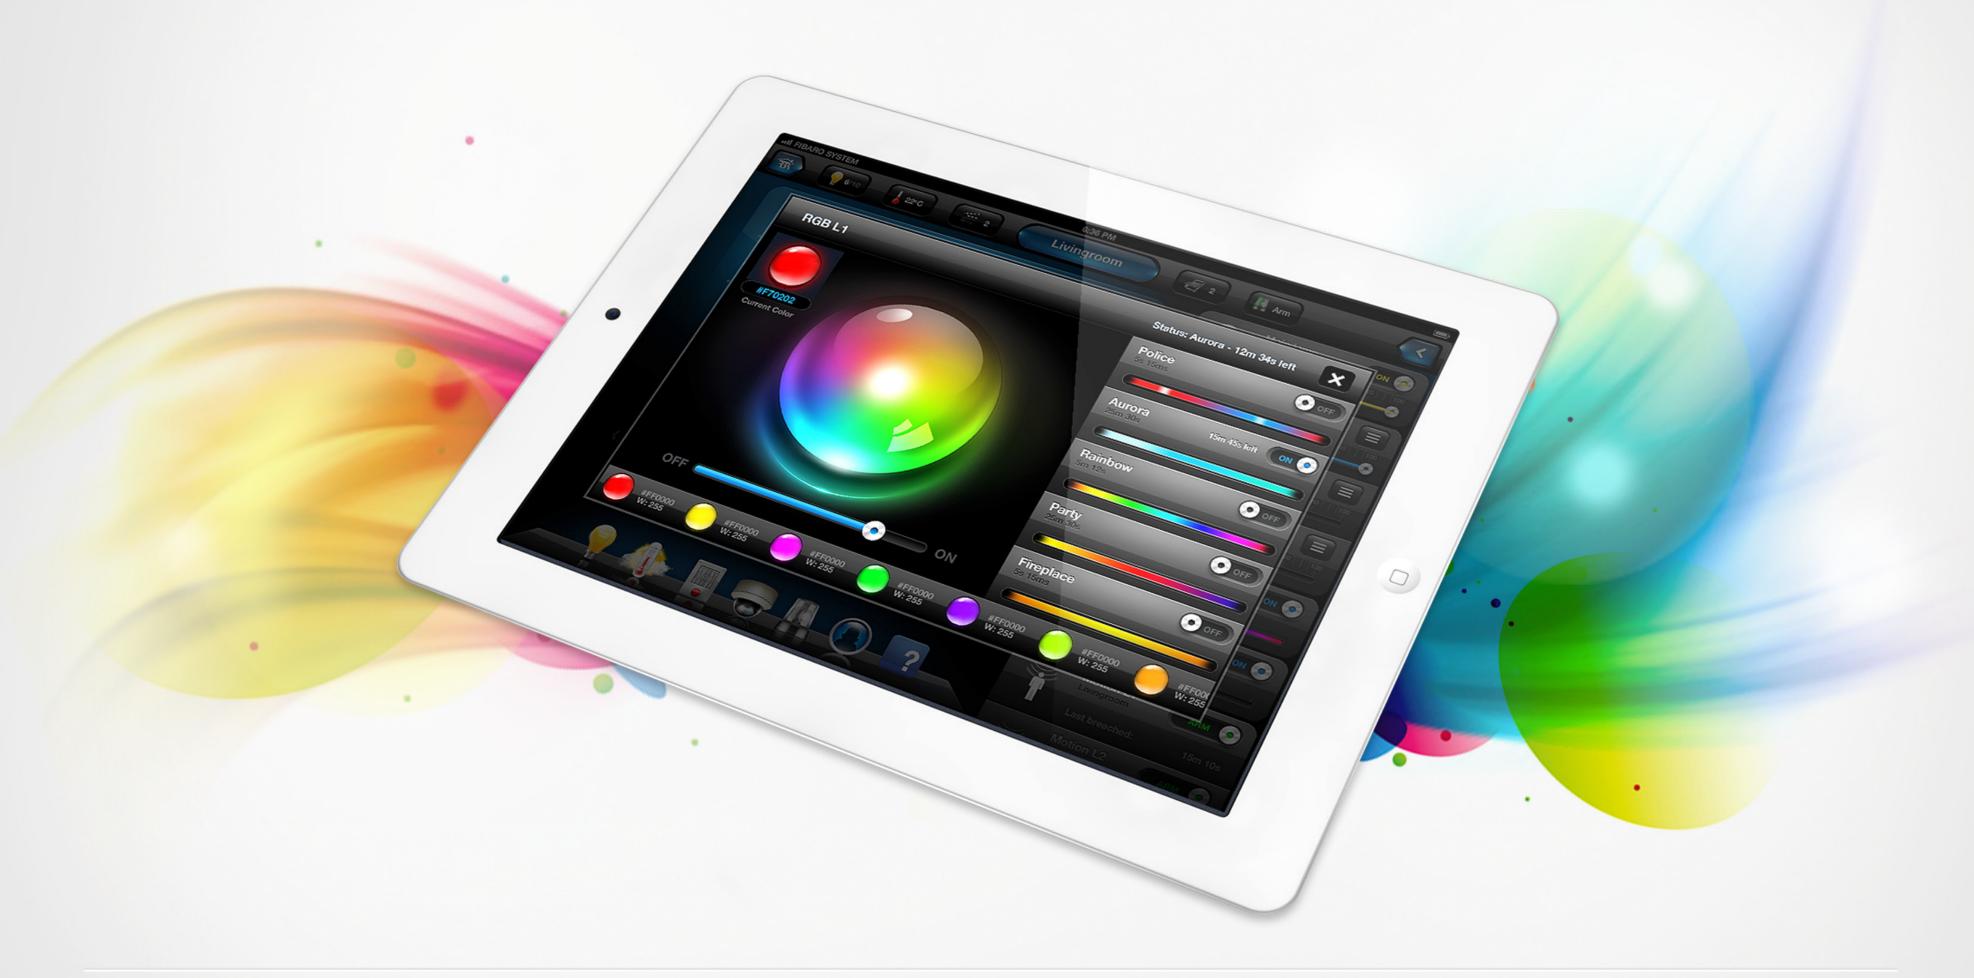

## Create your own colour compositions...

Configuration interface lets you define any lighting colour, change its saturation, set predefined colours from mobile devices, start programs, assign interior colours to specified user or use LED strips for reporting alarm events recorded by Fibaro Home Center built-in alarm system.

## ...or use one of predefined colour schemes

We designed four predefined lighting scenes with amazing animation.

Immerse yourself in an atmosphere of warmth with light simulating a lit fireplace, or feel the magic of an inspirational morning in the colours of the morning dawn. Be sure to check the unique magic of colours in the animation that simulates a storm. We care about your safety by creating animation that simulates beacon warning lights.