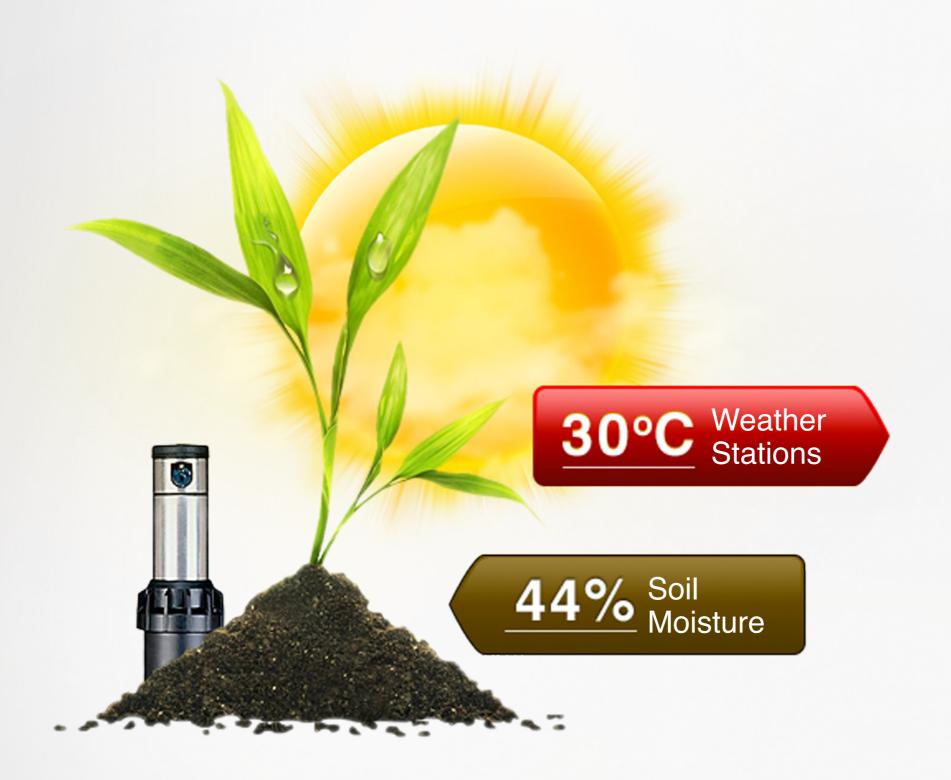

# Start garden watering when the soil is actually dry

Connecting a temperature sensor and soil moisture sensor to a Fibaro RGBW Controller will ensure your lawn is watered when necessary. Using information from those sensors Home Center 2 will not waste any water on wet grass after a rain.

Recommended sensors

**LB-797**Soil moisture sensor

AP-TOPZ5
Outside temperature sensor