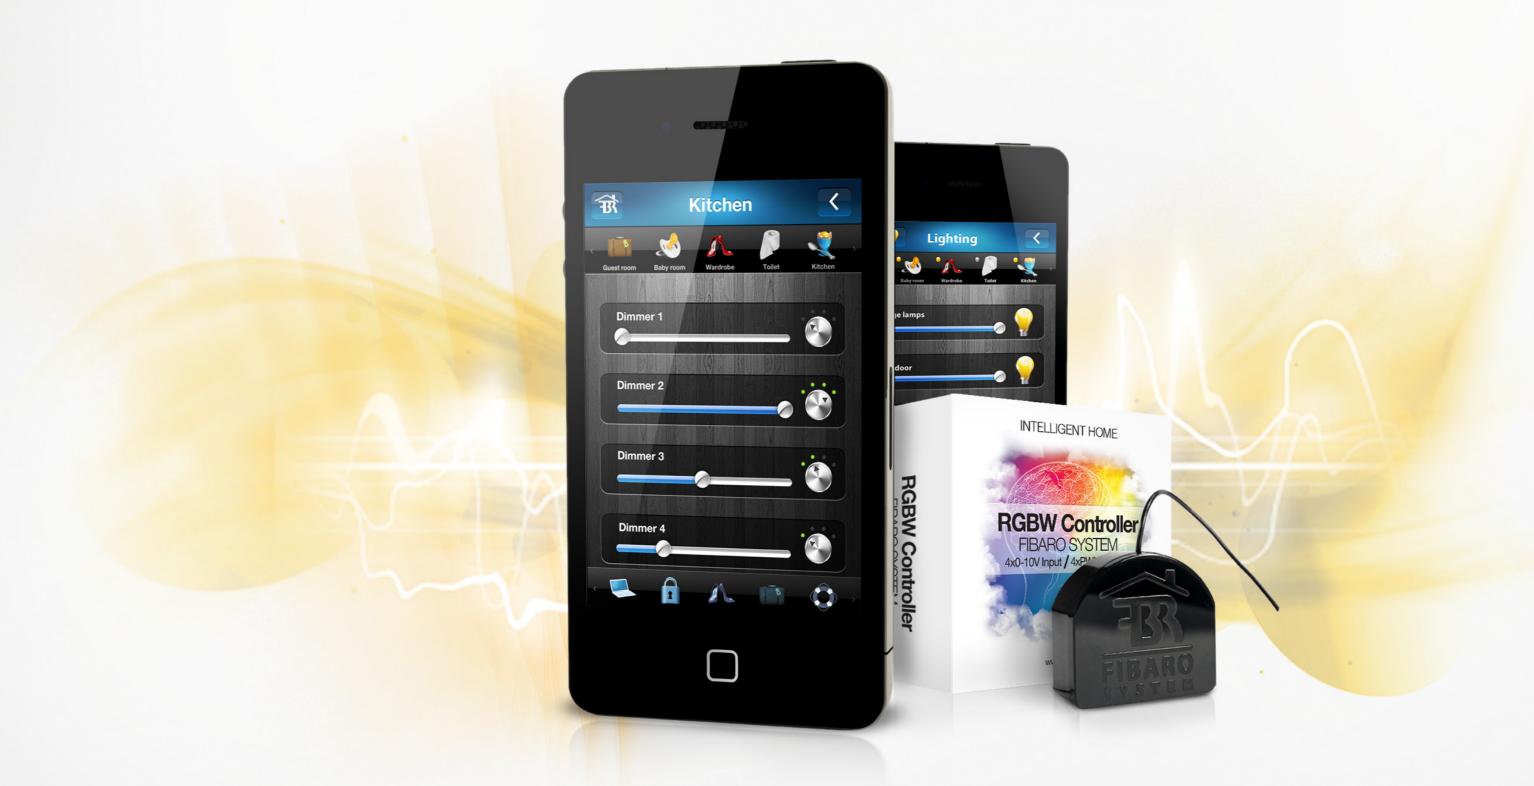

#### **Choose favourite colour**

We have created an intuitive interface for your smartphone or tablet, making choosing your favourite colour for each lighting zone child's play.

#### **Fibaro Interface**

3 million colour possibilities can be selected from the palm of your hand on your mobile device anywhere in the world.