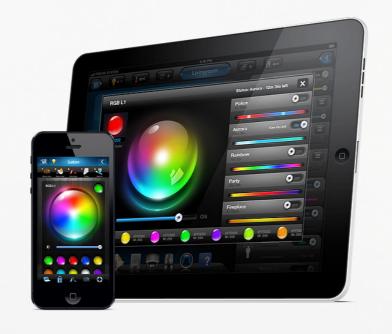

#### **Choose favourite colour**

We have created an intuitive interface for your smartphone or tablet, making choosing your favourite colour for each lighting zone child's play.

## Create your own colour compositions...

Configuration interface lets you define any lighting colour, change its saturation, set predefined colours from mobile devices, start programs, assign interior colours to specified user or use LED strips for reporting alarm events recorded by Fibaro Home Center built-in alarm system.

#### **Fibaro Interface**

3 million colour possibilities can be selected from the palm of your hand on your mobile device anywhere in the world.