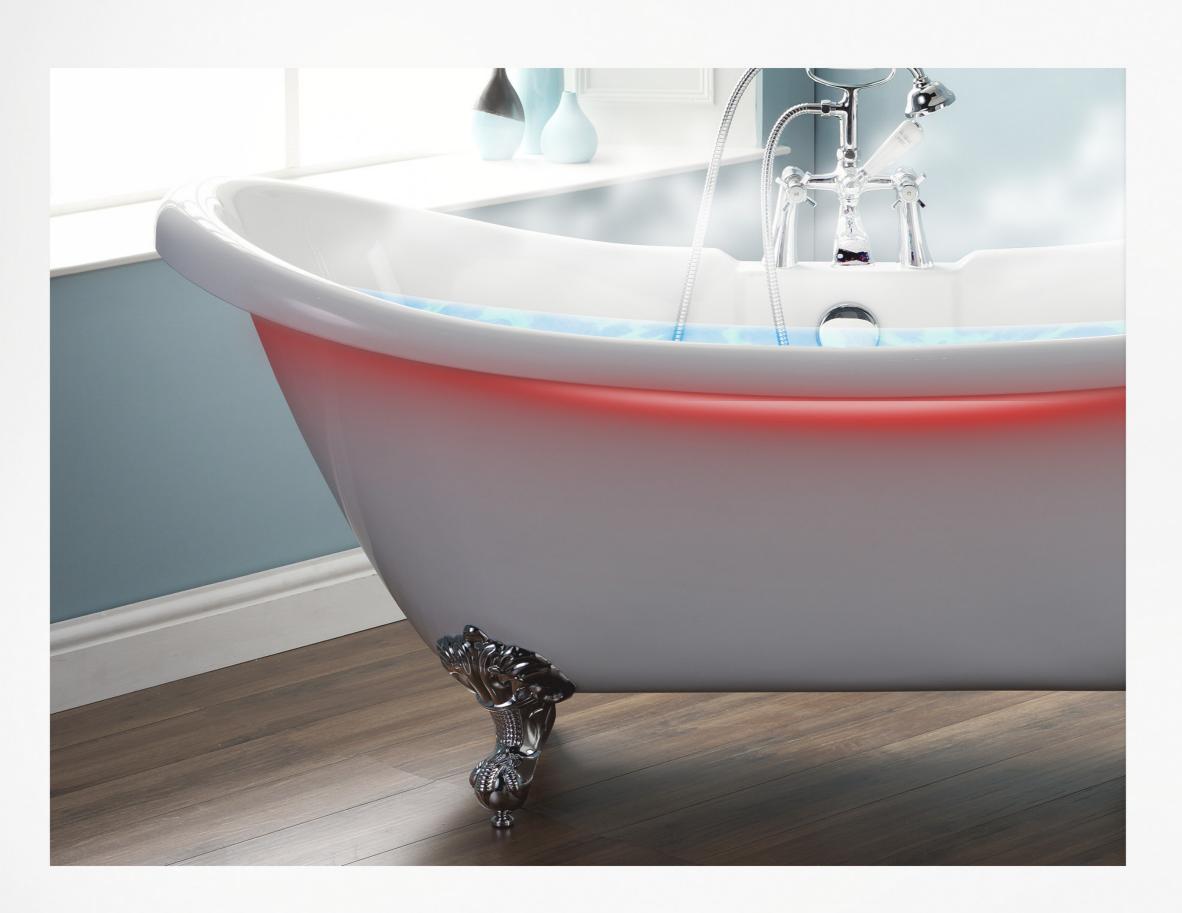

# Immerse yourself in the colours of your imagination

48°C

water temp

Highlight your bathtub depending on the water temperature, which will give your bathroom interior an extraordinary glow.