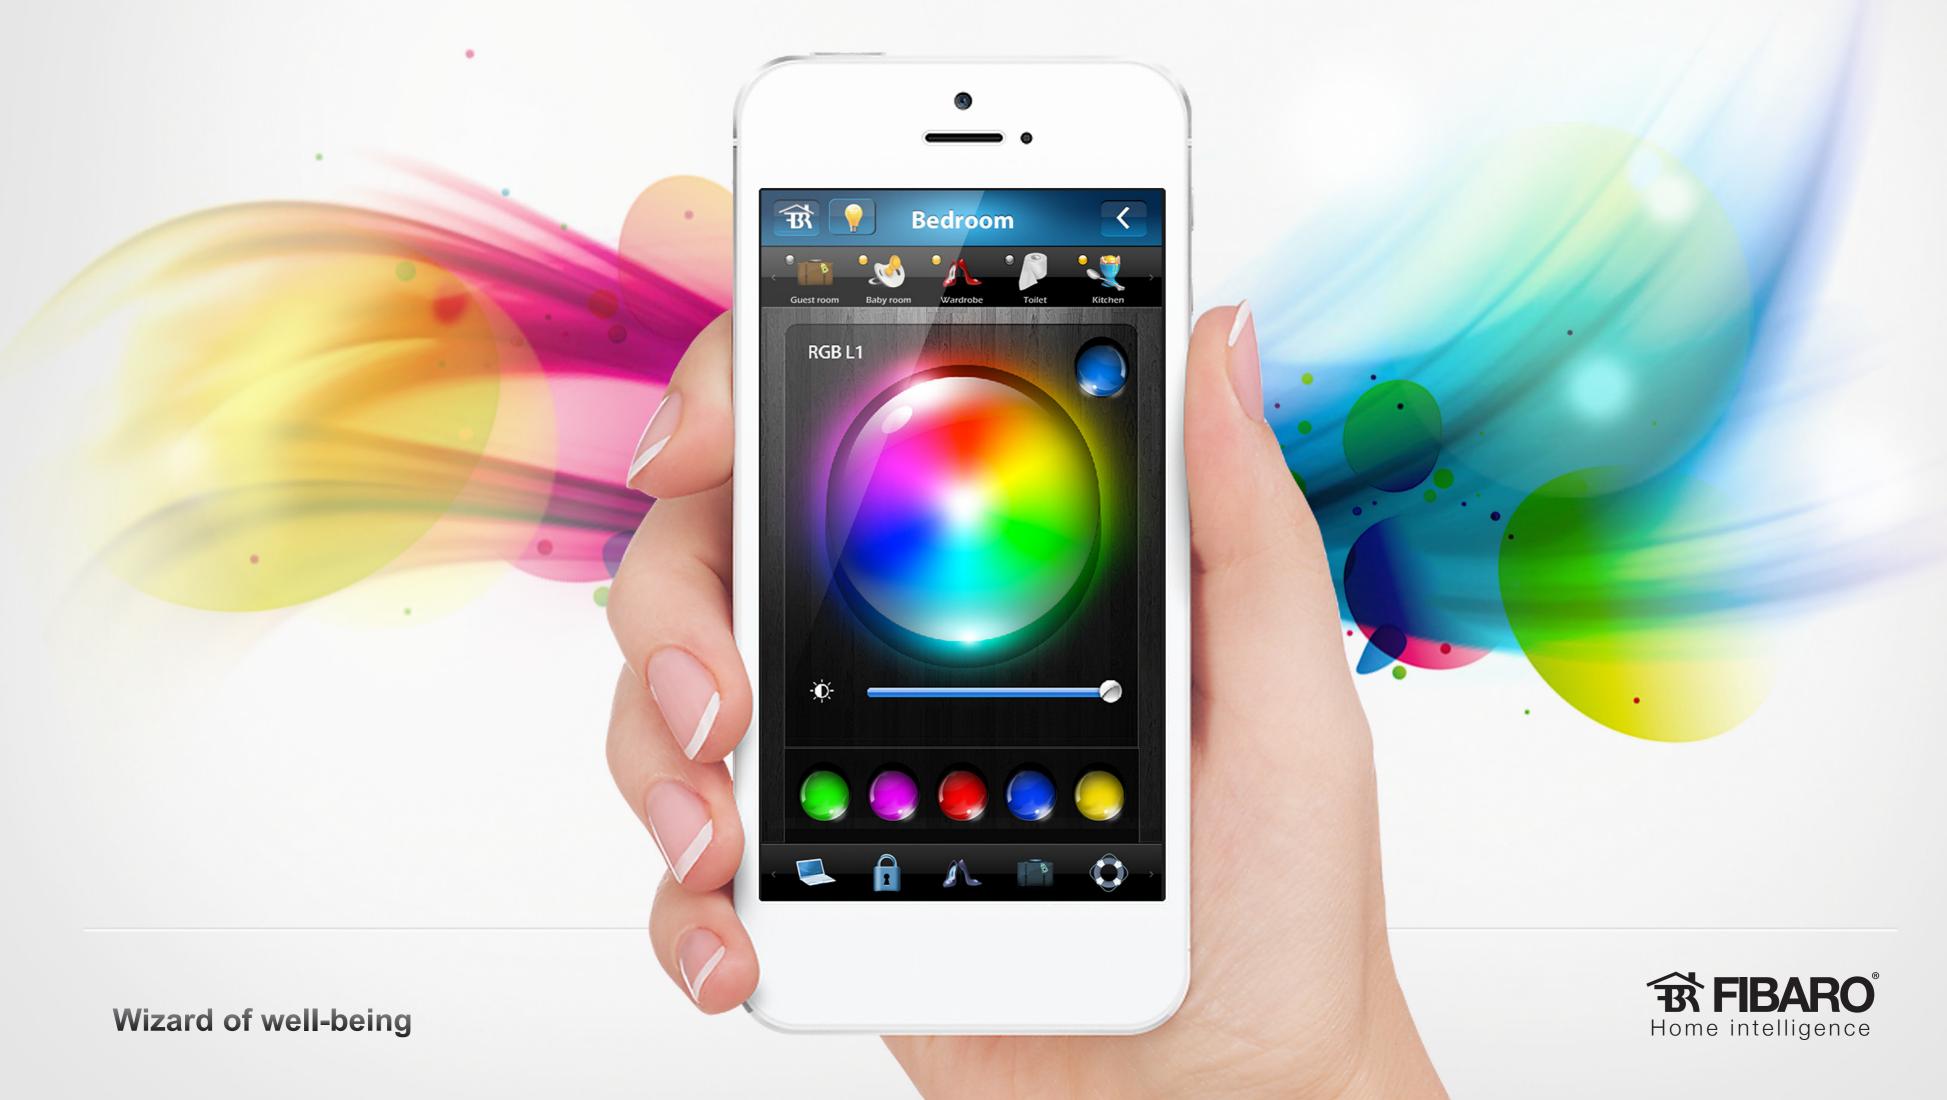

#### **Choose favourite colour**

We have created an intuitive interface for your smartphone or tablet, making choosing your favourite colour for each lighting zone child's play.

#### **Fibaro Interface**

3 million colour possibilities can be selected from the palm of your hand on your mobile device anywhere in the world.