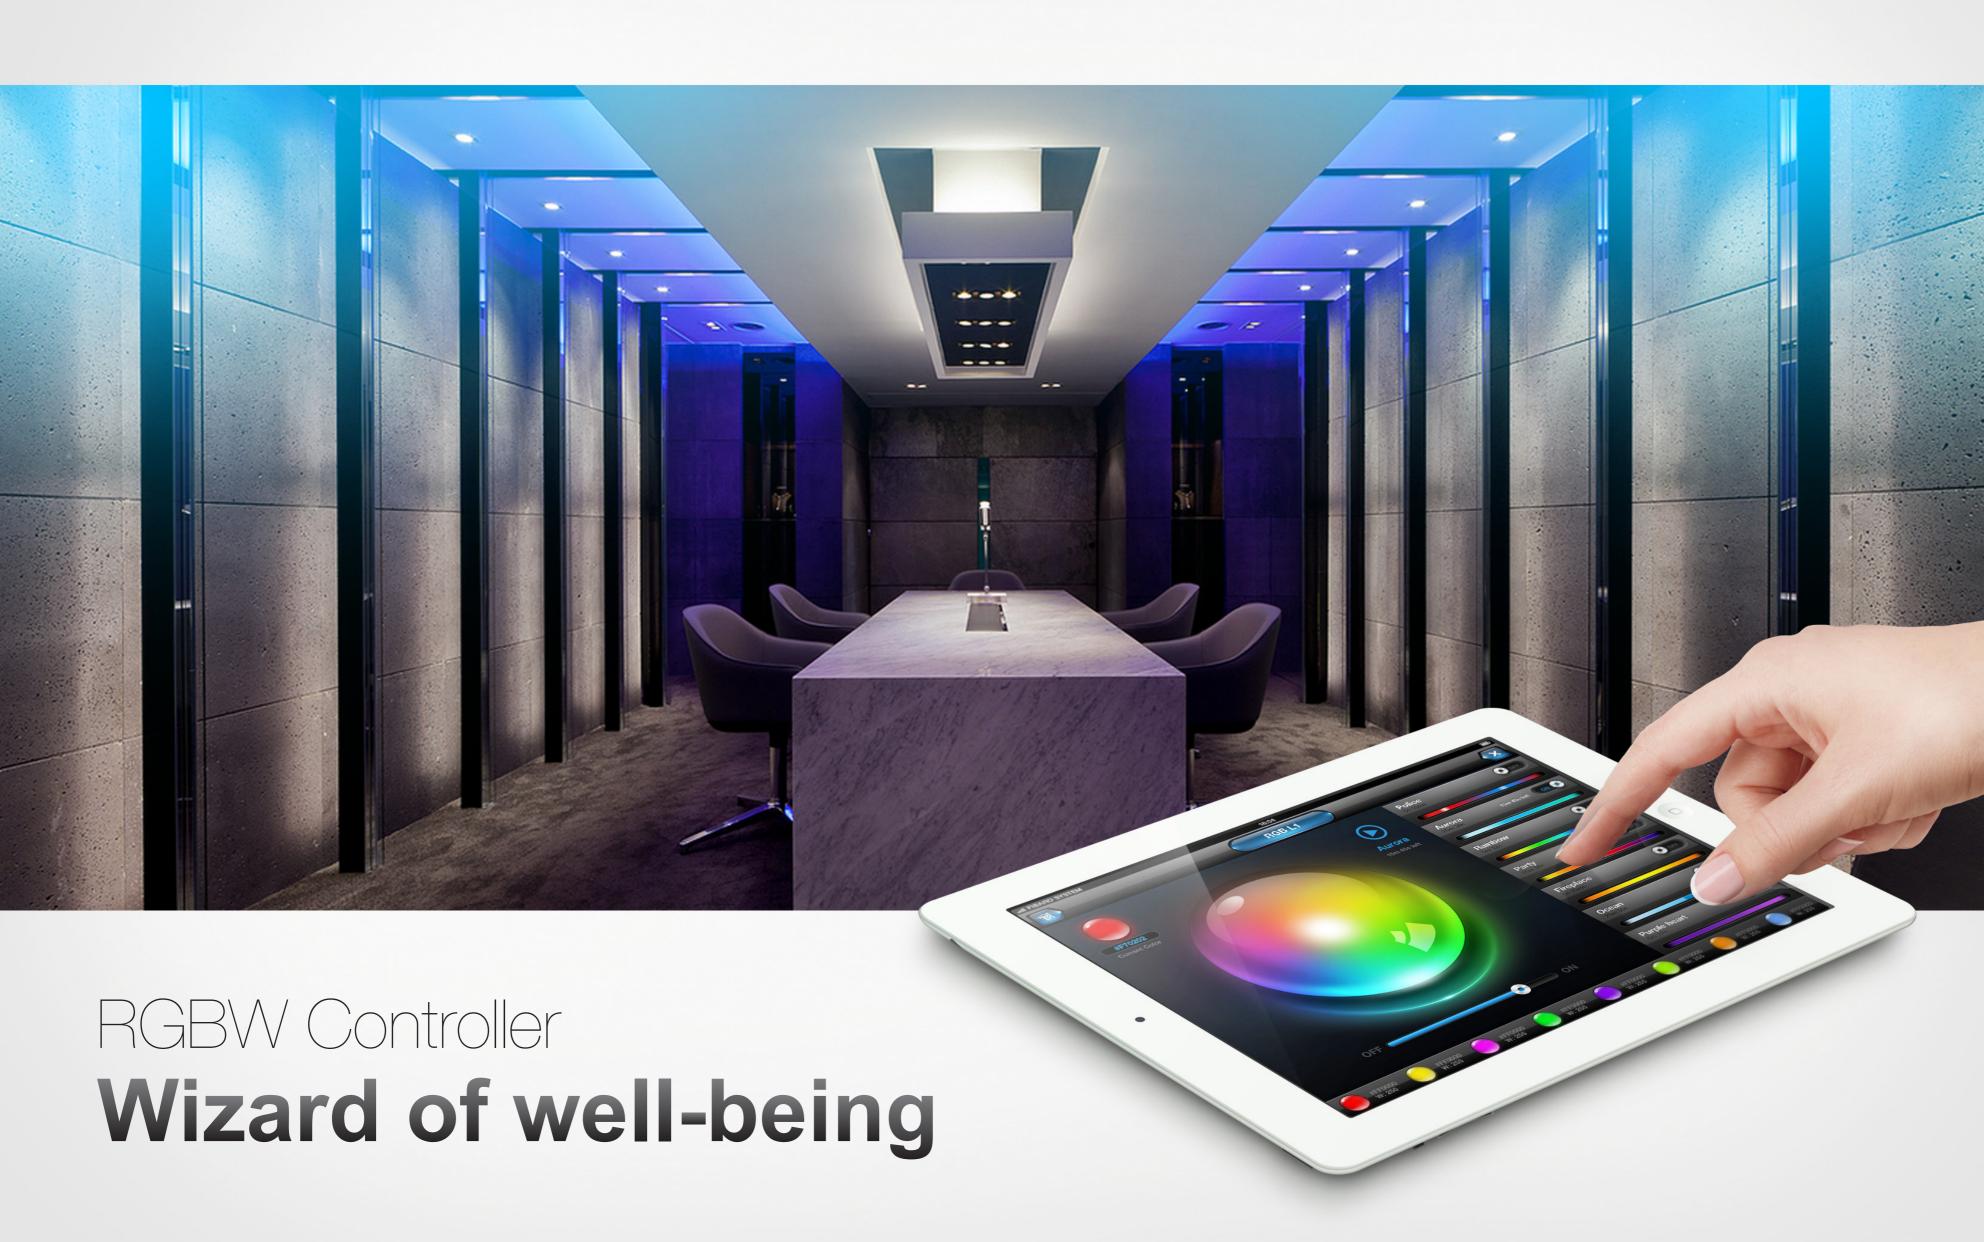

## Home... just how you like it

LED diodes are widely used in home lighting. LED lighting perfectly suits modern design, helping you feel warm and peaceful depending on your mood.

## Home... just how you like it

#### **Choose favourite colour**

We have created an intuitive interface for your smartphone or tablet, making choosing your favourite colour for each lighting zone child's play.

## Create your own colour compositions...

Configuration interface lets you define any lighting colour, change its saturation, set predefined colours from mobile devices, start programs, assign interior colours to specified user or use LED strips for reporting alarm events recorded by Fibaro Home Center built-in alarm system.