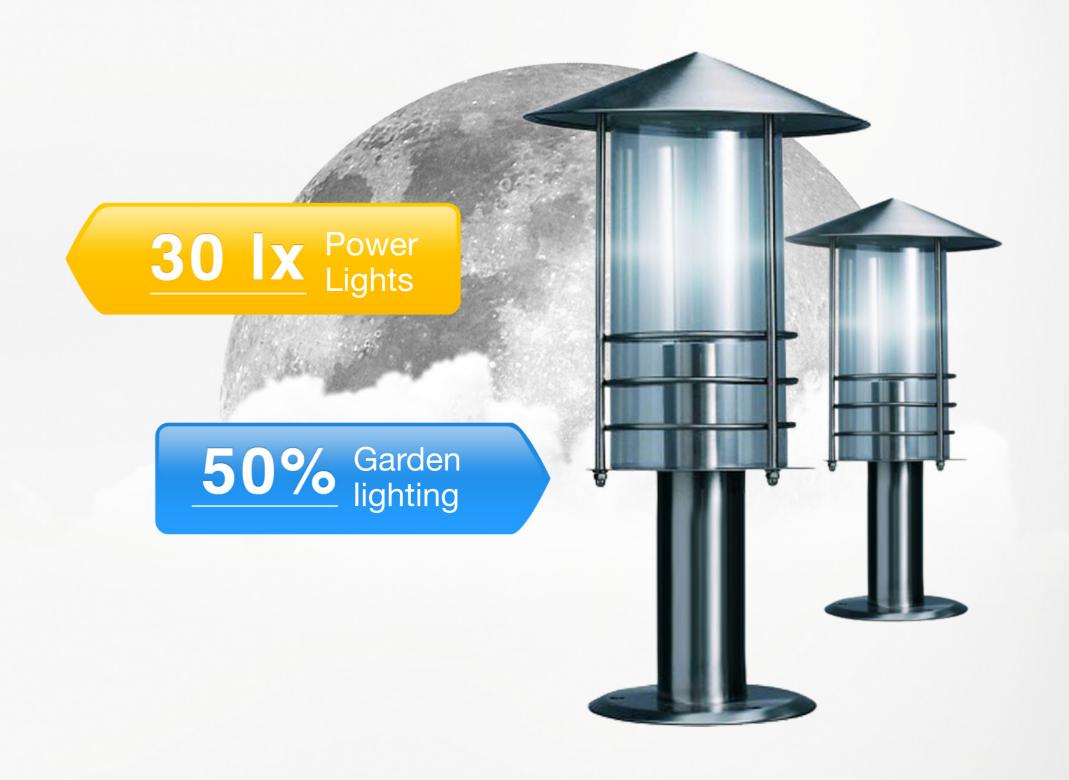

# Moonlight will help you save electricity

Garden lighting not only looks good after dark but it also increases you and your family's safety.

Garden lights intensity may be adjusted to match ambient lighting intensity with a light sensor connected to a Fibaro RGBW Controller.

#### Recommended sensors

SERVODAN 43-198

Dusk sensor

PRODUAL LUX24\*

Dusk sensor

<sup>\*</sup> Sensor during test with the Fibaro System