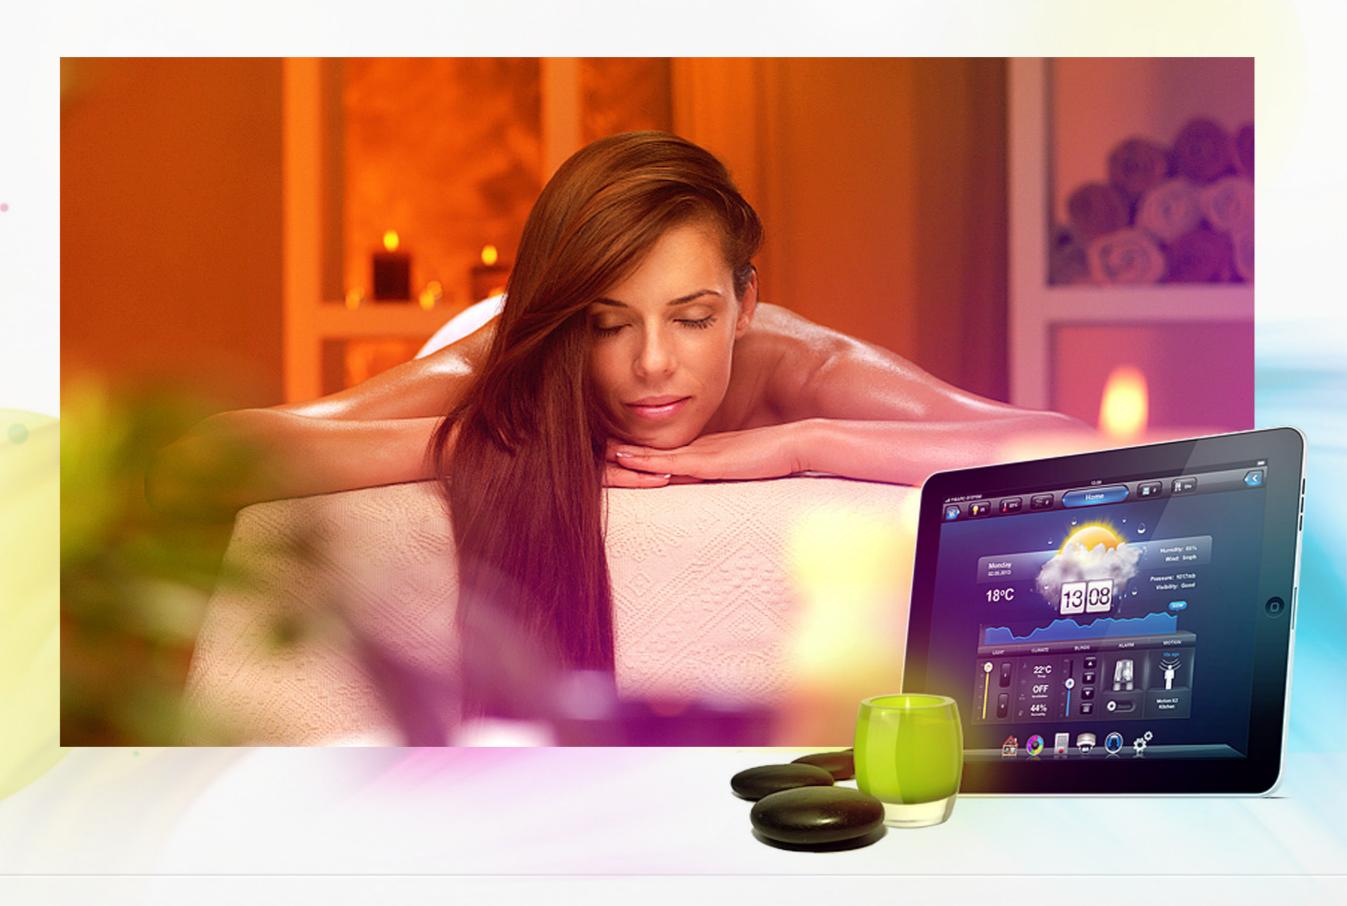

## Enhance your interior

After a hard day's work you deserve to relax. All you have to do is start a programmed relax scene with a push of a button. Your intelligent home will do the rest - adjust the temperature and humidity, music volume and lighting scenes, with the help of analog sensors connected to the module. Pastel colours will help you calm down and forget about the stress.