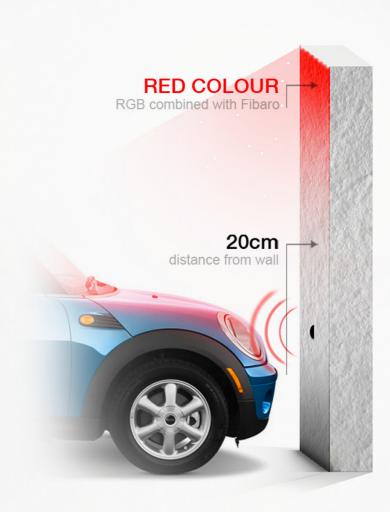

## Garage parking master

You can create lighted parking guidance in your garage using colour LED strips and analog proximity sensors. Illuminated colour will change depending on distance to the walls.

ROCKAUTOMATION \*
Distance sensor

PEPPERL & FUCHS \*
Distance sensor

MOTIONCONTROLSYSTEMS \*
Distance sensor

\* Sensor during test with the Fibaro System