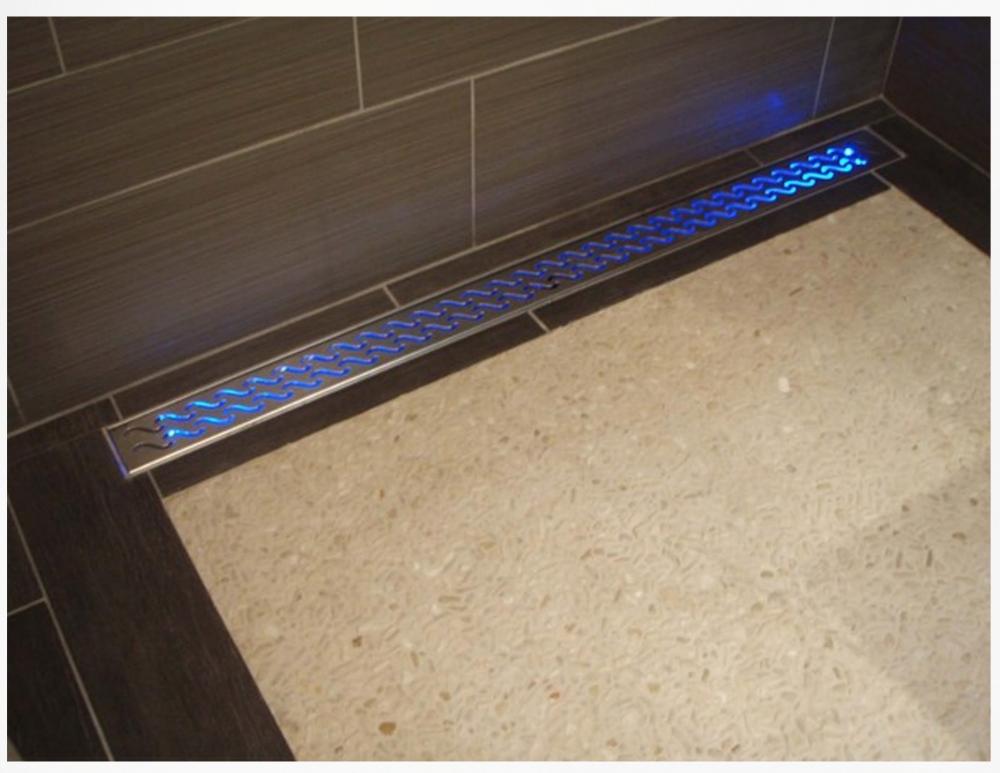

## Temperature determine illumination

Illuminate heated floors, wash bowls, showers with LED strips that change colours depending on temperature. Staggering effect!

#### **Analog sensors**

Light colours match bathtub water temperature or weather outside? Connect it to the sensor and make it happen.