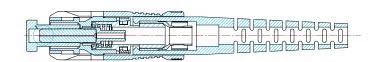

## SC Connector/Adapter

The OPTiFab SC (Subscriber Connector) is a low cost and durable snap-in, push-pull style connector, commonly utilized in newer network applications. It is characterised by its square housing, 2.5mm ferrule and features a keyway for correct insertion purposes.

## **Connector Features:**

- PC, UPC and APC polishing options
- Simplex and Duplex configuration
- Easy and safe insertion and removal
- Robust construction
- Excellent choice for singlemode applications
- · Colours available: beige, blue and green
- 900µm, 2mm and 3mm diameter boot