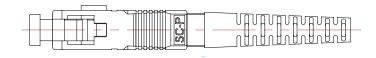

## SC Connector/Adapter

The OPTiFab SC (Subscriber Connector) is a low cost and durable snap-in, push-pull style connector, commonly utilized in newer network applications. It is characterised by its square housing, 2.5mm ferrule and features a keyway for correct insertion purposes.

## **Connector Features:**

- PC, UPC and APC polishing options
- Simplex and Duplex configuration
- Easy and safe insertion and removal
- Robust construction
- Excellent choice for singlemode applications
- · Colours available: beige, blue and green
- 900µm, 2mm and 3mm diameter boot