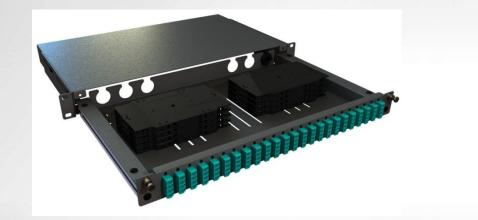

#### > What are the Product Options:

Standard LC Quad Plate with DIN Splice Trays

Standard LC Quad Plate with New Splice Cassettes with integrated fibre management.

- Ball-Bearing Slide Easy to extend and retract chassis from 19 Inch Rack
- Able to take multiple splice tray options
- Multiple Cable Entry Points ease of fit out, comes with cable grommets to block out those not used.
- Cable Gland And Strength Member Tie Down Post Provided Secure fixing of cable reducing stress on the fibres.
- Comes with Self-Adhesive Cable Management Hub allows customisation of fibre routing.