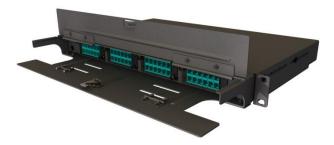

#### > What are the Product Options:

Standard LC Plate with Optional Front Cable Management

Modlink Cassette Plate with Optional Front Locking Kit

- Detachable Front Plate -FC, ST, SC Simplex, SC Duplex, LC Simplex, LC Duplex, LC Quad, MPO/MTP, DataGate and Synergy options available
- Splicing, Pre-terminated Optical Fibre Capable and Plug n Play Compatible.
- Ball-Bearing Slide Easy to extend and retract chassis from 19 Inch Rack.
- Retrofitable Front Cable Management secures and routes patch cords
- Retrofitable Front Locking Kit to enhance security. Specially designed lock cam and pressed metal latch on top prevents tampering. Hinged Locking Kit top allows ease of access once chassis is extended.