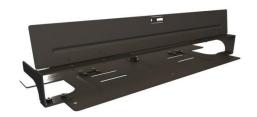

#### > What is the RFR-00311:

The RFR-00311 is a multi-platform enclosure concept. It is a universal chassis unit which is capable of mixing and matching front plates that are compatible with:

- Modular Splice Cassette
- Modlink Cassettes
- Molex Range of Adapters and Adapter Plates