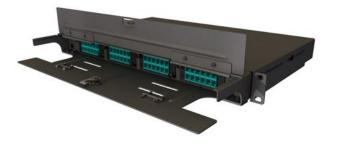

#### > What are the Product Options:

Standard LC Plate with Optional Front Cable Management

Modlink Cassette Plate with Optional Front Locking Kit

- Detachable Front Plate -FC, ST, SC Simplex, SC Duplex, LC Simplex, LC Duplex, LC Quad, MPO/MTP, DataGate and Synergy options available
- Splicing, Pre-terminated Optical Fibre Capable and Plug n Play Compatible.
- Ball-Bearing Slide Easy to extend and retract chassis from 19 Inch Rack.
- Retrofitable Front Cable Management secures and routes patch cords
- Retrofitable Front Locking Kit to enhance security. Specially designed lock cam and pressed metal latch on top prevents tampering. Hinged Locking Kit top allows ease of access once chassis is extended.