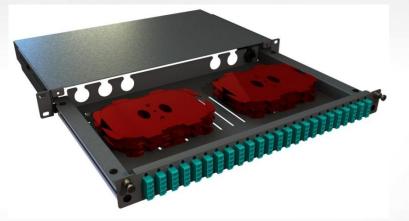

#### > What are the Product Options:

Standard LC Plate with Optional Front Cable Management

Modlink Cassette Plate with Optional Front Locking Kit

- Detachable Front Plate -FC, ST, SC Simplex, SC Duplex, LC Simplex, LC Duplex, LC Quad, MPO/MTP, DataGate and Synergy options available
- Splicing, Pre-terminated Optical Fibre Capable and Plug n Play Compatible.
- Ball-Bearing Slide Easy to extend and retract chassis from 19 Inch Rack.
- Retrofitable Front Cable Management secures and routes patch cords
- Retrofitable Front Locking Kit to enhance security. Specially designed lock cam and pressed metal latch on top prevents tampering. Hinged Locking Kit top allows ease of access once chassis is extended.

#### > What are the Product Options:

Standard LC Quad Plate with DIN Splice Trays

Standard LC Quad Plate with New Splice Cassettes with integrated fibre management.

- Ball-Bearing Slide Easy to extend and retract chassis from 19 Inch Rack
- Able to take multiple splice tray options
- Multiple Cable Entry Points ease of fit out, comes with cable grommets to block out those not used.
- Cable Gland And Strength Member Tie Down Post Provided Secure fixing of cable reducing stress on the fibres.
- Comes with Self-Adhesive Cable Management Hub allows customisation of fibre routing.