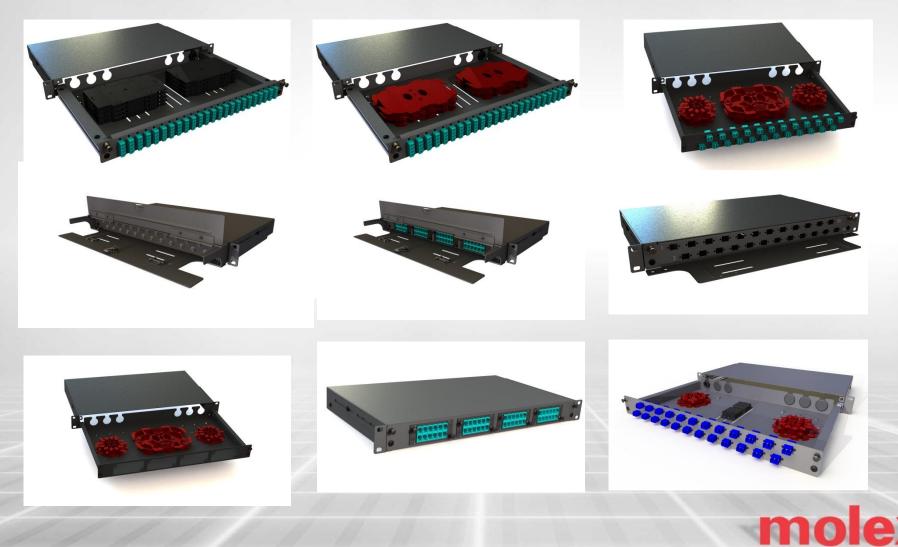

#### > What is the RFR-00311:

The RFR-00311 is a multi-platform enclosure concept. It is a universal chassis unit which is capable of mixing and matching front plates that are compatible with:

- Modular Splice Cassette
- Modlink Cassettes
- Molex Range of Adapters and Adapter Plates

#### > What are the Product Options:

Standard LC Plate with Optional Front Cable Management

Modlink Cassette Plate with Optional Front Locking Kit

- Detachable Front Plate -FC, ST, SC Simplex, SC Duplex, LC Simplex, LC Duplex, LC Quad, MPO/MTP, DataGate and Synergy options available
- Splicing, Pre-terminated Optical Fibre Capable and Plug n Play Compatible.
- Ball-Bearing Slide Easy to extend and retract chassis from 19 Inch Rack.
- Retrofitable Front Cable Management secures and routes patch cords
- Retrofitable Front Locking Kit to enhance security. Specially designed lock cam and pressed metal latch on top prevents tampering. Hinged Locking Kit top allows ease of access once chassis is extended.

#### > What are the Product Options:

Standard LC Quad Plate with DIN Splice Trays

Standard LC Quad Plate with New Splice Cassettes with integrated fibre management.

- Ball-Bearing Slide Easy to extend and retract chassis from 19 Inch Rack
- Able to take multiple splice tray options
- Multiple Cable Entry Points ease of fit out, comes with cable grommets to block out those not used.
- Cable Gland And Strength Member Tie Down Post Provided Secure fixing of cable reducing stress on the fibres.
- Comes with Self-Adhesive Cable Management Hub allows customisation of fibre routing.

> What are the Product Accessories:

Retrofitable Locking Kit

Stackable 24 Fibre Splice Tray with Integrated Fibre Management

Retrofitable Front Cable Management Plate

Self Adhesive Cable Management Spool

> Mix and Match – Examples of RFR-00311's Flexibility: