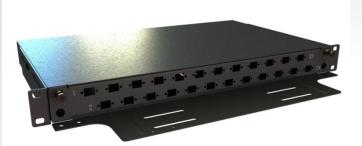

#### > What are the Product Options:

Standard LC Quad Plate with DIN Splice Trays

Standard LC Quad Plate with New Splice Cassettes with integrated fibre management.

- Ball-Bearing Slide Easy to extend and retract chassis from 19 Inch Rack
- Able to take multiple splice tray options
- Multiple Cable Entry Points ease of fit out, comes with cable grommets to block out those not used.
- Cable Gland And Strength Member Tie Down Post Provided Secure fixing of cable reducing stress on the fibres.
- Comes with Self-Adhesive Cable Management Hub allows customisation of fibre routing.