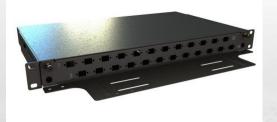

#### > What are the Product Options:

Standard LC Plate with Optional Front Cable Management

Modlink Cassette Plate with Optional Front Locking Kit

- Detachable Front Plate -FC, ST, SC Simplex, SC Duplex, LC Simplex, LC Duplex, LC Quad, MPO/MTP, DataGate and Synergy options available
- Splicing, Pre-terminated Optical Fibre Capable and Plug n Play Compatible.
- Ball-Bearing Slide Easy to extend and retract chassis from 19 Inch Rack.
- Retrofitable Front Cable Management secures and routes patch cords
- Retrofitable Front Locking Kit to enhance security. Specially designed lock cam and pressed metal latch on top prevents tampering. Hinged Locking Kit top allows ease of access once chassis is extended.