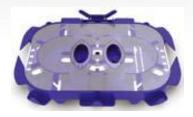

#### > What are the Product Options:

Standard LC Quad Plate with DIN Splice Trays

Standard LC Quad Plate with New Splice Cassettes with integrated fibre management.

- Ball-Bearing Slide Easy to extend and retract chassis from 19 Inch Rack
- Able to take multiple splice tray options
- Multiple Cable Entry Points ease of fit out, comes with cable grommets to block out those not used.
- Cable Gland And Strength Member Tie Down Post Provided Secure fixing of cable reducing stress on the fibres.
- Comes with Self-Adhesive Cable Management Hub allows customisation of fibre routing.

> What are the Product Accessories:

Retrofitable Locking Kit

Stackable 24 Fibre Splice Tray with Integrated Fibre Management

Retrofitable Front Cable Management Plate

Self Adhesive Cable Management Spool

> Mix and Match – Examples of RFR-00311's Flexibility: